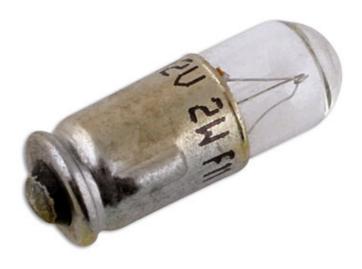

## Lucas Panel & Indicator Bulb 12V 2W OE281 10pc

The Lucas automotive bulb range consists of over 600 references covering cars, light and heavy duty commercial vehicles and motorcycles. With over 99 % vehicle parc coverage and an unrivaled reputation for quality, the Lucas automotive bulb offering is the obvious choice for both aftermarket and original equipment dealers throughout the world. Lucas automotive bulbs are instantly recognisable as a brand you can trust, with a heritage dating back to the earliest vehicles on the UK roads. The range has been continually developed over the years to remain at the forefront of technology whilst maintaining a broad coverage across classic cars.

## **Additional Information**

- Panel & Indicator Bulb
- ANSI Code 281
- BA7s / MCC
- 12v / 2 watt
- 10pc

http:///product/30570

LASER Kamasa Gunson Connect